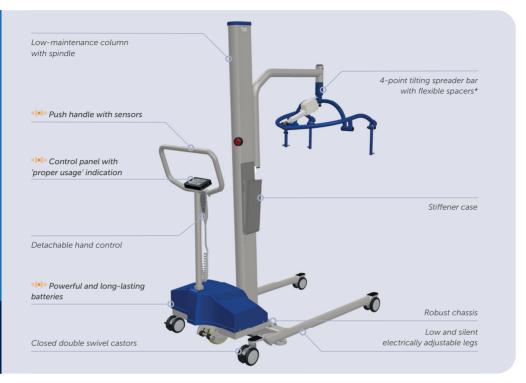

The **touch&move** driving support makes working with the hoist easier and physically less demanding for the caregiver. A gentle push against the push handle is enough to activate the additional wheel under the hoist. This makes it easier to set the hoist in motion and to manoeuvre in small spaces. **touch&move** is a smart solution for tackling physical strain, reducing the risk of physical complaints.

The width of the electrically spreadable legs is easy to adjust in a silent way. The **PowerMOVE** has a four-point electric tilting spreader bar with flexible spacers. Suitable for a wide range of slings with clips. The **PowerMOVE** can also be fitted with a two-point spreader bar for slings with loops and is optionally available with an integrated weighing unit for weighing patients easily on a regular basis.

<sup>\*</sup> The **Power**MOVE hoist is also available with a 2-point spreader bar.