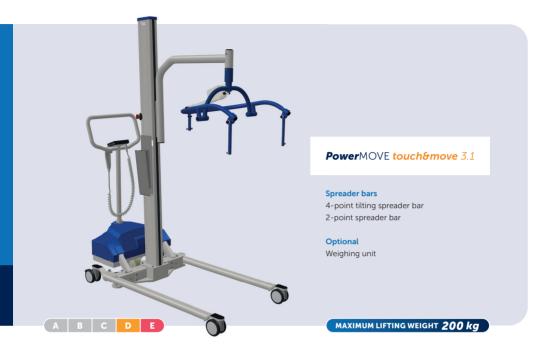

## **Power**MOVE

Safe and comfortable for both patient and caregiver

## Powerful column hoist with long reach and touch&move driving support

The **Power**MOVE is a passive hoist for moving patients safely and comfortably. The mast allows a translational movement of the lifting arm. The patient is, regardless of the height, always lifted at the same distance from the mast, and can therefore be positioned very precisely.

The width of the electrically spreadable legs is easy to adjust in a silent way. The **PowerMOVE** has a four-point electric tilting spreader bar with flexible spacers. Suitable for a wide range of slings with clips. The **PowerMOVE** can also be fitted with a two-point spreader bar for slings with loops and is optionally available with an integrated weighing unit for weighing patients easily on a regular basis.