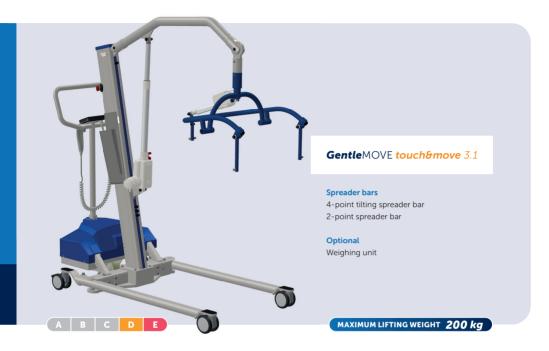

## **Gentle**MOVE

Safe and comfortable for both patient and caregiver

## Solid pivot hoist with extra lifting height and touch&move driving support

The *Gentle*MOVE is a passive hoist for moving patients safely and comfortably. The rotating lifting arm provides extra lifting height, especially when the hoist is driven from the front. In combination with the lengthwise movable spreader bar, the patient can be positioned right at the back of the chair.

The width of the electrically spreadable legs is easy to adjust in a silent way. The **GentleMOVE** has a four-point electric tilting spreader bar with flexible spacers. Suitable for a wide range of slings with clips. The **GentleMOVE** can also be fitted with a two-point spreader bar for slings with loops and is optionally available with a weighing unit for weighing patients easily on a regular basis.