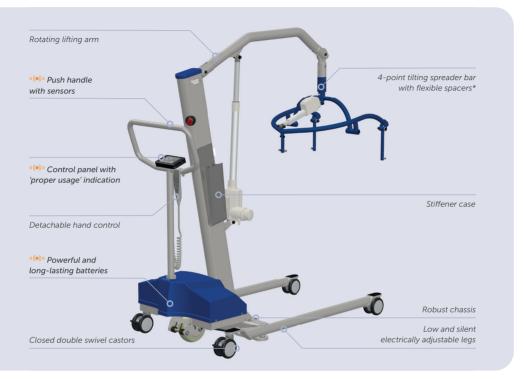

The **touch&move** driving support makes working with the hoist easier and physically less demanding for the caregiver. A gentle push against the push handle is enough to activate the additional wheel under the hoist. This makes it easier to set the hoist in motion and to manoeuvre in small spaces. **touch&move** is a smart solution for tackling physical strain, reducing the risk of physical complaints.

The width of the electrically spreadable legs is easy to adjust in a silent way. The **GentleMOVE** has a four-point electric tilting spreader bar with flexible spacers. Suitable for a wide range of slings with clips. The **GentleMOVE** can also be fitted with a two-point spreader bar for slings with loops and is optionally available with a weighing unit for weighing patients easily on a regular basis.

## **Gentle**MOVE

Intuitive ((●)) touch&move driving support