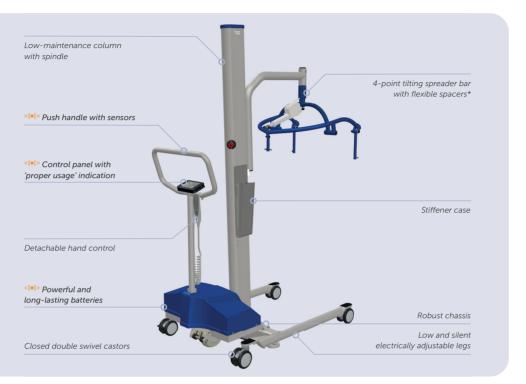

## Compact column hoist with small turning radius and touch&move driving support

The **Power**MOVE **Mini** is a passive hoist for moving patients safely and comfortably. The mast allows a translational movement of the lifting arm. The patient is, regardless of the height, always lifted at the same distance from the mast, and can therefore be positioned very precisely. The **Power**MOVE **Mini** is very compact, thanks to its short lifting arm and legs. This makes the hoist highly manoeuvrable - Ideal for smaller spaces.

The touch&move driving support makes working with the hoist easier and physically less demanding for the caregiver. A gentle push against the push handle is enough to activate the additional wheel under the hoist. This makes it easier to set the hoist in motion and to manoeuvre in small spaces. touch&move is a smart solution for tackling physical strain, reducing the risk of physical complaints.

The width of the electrically spreadable legs is easy to adjust in a silent way. The **Power**MOVE *Mini* has a four-point electric tilting spreader bar with flexible spacers. Suitable for a wide range of slings with clips. The **Power**MOVE *Mini* can also be fitted with a two-point spreader bar for slings with loops and is optionally available with an integrated weighing unit for weighing patients easily on a regular basis.