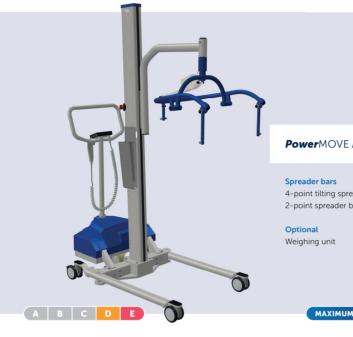

# PowerMOVF Mini

PowerMOVE Mini touch&move 31

4-point tilting spreader bar 2-point spreader bar

MAXIMUM LIFTING WEIGHT 150 kg

The width of the electrically spreadable legs is easy to adjust in a silent way. The **Power**MOVE *Mini* has a four-point electric tilting spreader bar with flexible spacers. Suitable for a wide range of slings with clips. The **Power**MOVE *Mini* can also be fitted with a two-point spreader bar for slings with loops and is optionally available with an integrated weighing unit for weighing patients easily on a regular basis.